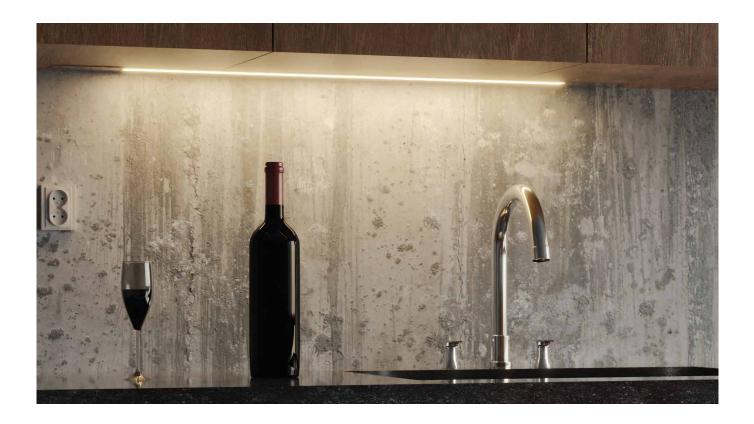

Small-size opal polycarbonate extruded profile, designed and produced to be flush-mounted also on very thin surfaces. Extremely easy to install, thanks to the slip-in aluminium tab.

Available in different sizes, it is ideal to house and dissipate LED Strips, and especially suited to illuminate and embellish kitchen and bathroom cabinets, under-wall cupboards, furniture, closets, shelves and display cases.