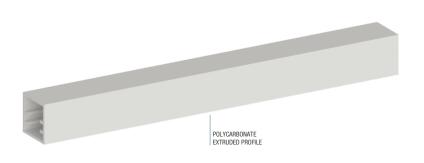

Small-size opal polycarbonate extruded profile, designed and produced to be flush-mounted also on very thin surfaces. Extremely easy to install, thanks to the slip-in aluminium tab.

Available in different sizes, it is ideal to house and dissipate LED Strips, and especially suited to illuminate and embellish kitchen and bathroom cabinets, under-wall cupboards, furniture, closets, shelves and display cases.