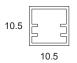

**EXTRUDED IN ITALY** 

1:1 SCALE

BASIC CODES

PA.QU.

LENGTH

**1** 1000mm

**2** 2000mm

**3** 3000mm