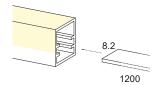

## DSP.QU

1200mm slip-in aluminium heat sink.

NB. Compatible with LED Strips up to 8mm wide.